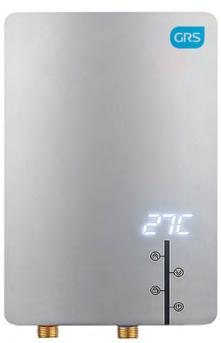

## **CP-11 TANKLESS ELECTRIC WATER HEATER**

## **Product Features**

- Transparent cover ABS permeable to light, 5A fire resistant
- Patented aluminum heating technology
- UL499 & NSF standard, ETL approved by INTERTEK
- Compact design with unlimited hot water
- Easy installation with structure for simple wiring connection
- Easy operation, automatic constant temperature and memory
- Conversion between Fahrenheit and Celsius
- Touch screen, digital LED display
- Protection against overheating and dry heating
- Built-in pressure relief valve to prevent explosions
- Automatic fault detection technique, trouble code display