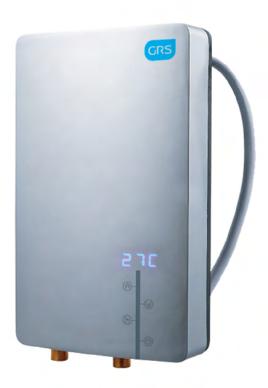

## **CP-11 TANKLESS ELECTRIC WATER HEATER**

## **Product Features**

- Transparent cover ABS permeable to light, 5A fire resistant
- Patented aluminum heating technology
- UL499 & NSF standard, ETL approved by INTERTEK
- Compact design with unlimited hot water
- Easy installation with structure for simple wiring connection
- Easy operation, automatic constant temperature and memory
- Conversion between Fahrenheit and Celsius
- Touch screen, digital LED display
- Protection against overheating and dry heating
- Built-in pressure relief valve to prevent explosions
- Automatic fault detection technique, trouble code display