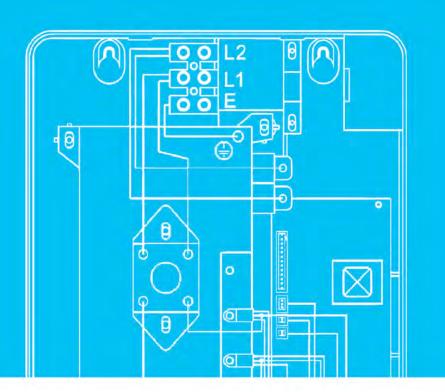

## **Product Features**

- Transparent cover ABS permeable to light, 5A fire resistant
- Patented aluminum heating technology
- UL499 & NSF standard, ETL approved by INTERTEK
- Compact design with unlimited hot water
- Easy installation with structure for simple wiring connection
- Easy operation, automatic constant temperature and memory
- Conversion between Fahrenheit and Celsius
- Touch screen, digital LED display
- Protection against overheating and dry heating
- Built-in pressure relief valve to prevent explosions
- Automatic fault detection technique, trouble code display

## **Technical data**

| Voltage   | Kilowatts  | Circuit breaker required | Water flow | Minimum brake required | Net weight  | Temperature of overheating | Thermal cut |
|-----------|------------|--------------------------|------------|------------------------|-------------|----------------------------|-------------|
| 240v/60Hz | 11kW/14.6W | 60A/70A                  | 1.5L/min   | 6 AWG                  | 0.02-0.6MPa | 149°F                      | 203°F       |